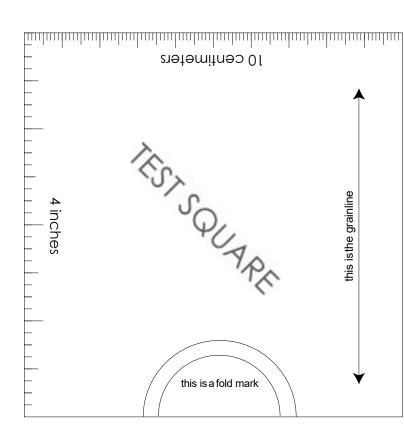

- When printing the pattern, go to Print settings, in the tab Scale choose Custom scale: 100% (or Scaling: None or Actual Size) to print true to size. Note: some computers print smaller than true size even when you choose 100% scale, so you will have to adjust the scale to a little larger than 100% and measure the test square until you get the true size.

- The test square is 10 centimeters (horizontally) and 4 inches (vertically).
- Always print the first page of the file and measure to avoid waste of paper.
- After printing the pattern, cut the pages along the lines with scissors icon, align and tape the pages according to their sequences. For example, page 1A is taped to page 1B in a row, and page 1A is taped to page 2A in a column. Please see the image below to see how the pages line up.
- You can find photo instruction for printing sewing patterns on Tiana's Closet website: https://tianascloset.com/index.php/how-to-print-tianas-closet-patterns/